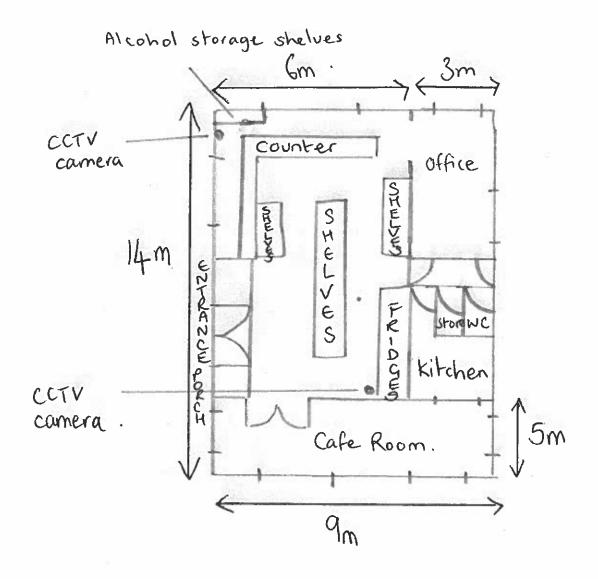

## **REPORT DETAILS**

| 1.00 | EXPLAINING THE APPLICATION                                                                                                                                                                                                                                                                                                          |  |
|------|-------------------------------------------------------------------------------------------------------------------------------------------------------------------------------------------------------------------------------------------------------------------------------------------------------------------------------------|--|
| 1.01 | The premises concerned is the Café/Site Shop and Reception, at Fron Farm Caravan Park, Rhes y Cae Road, Hendre, CH7 5QW. Its location can be seen in Appendix A.                                                                                                                                                                    |  |
| 1.02 | The applicant is Fron Farm Caravan Park Ltd.                                                                                                                                                                                                                                                                                        |  |
| 1.03 | The application is for a new Premises Licence.                                                                                                                                                                                                                                                                                      |  |
| 1.04 | The applicant has applied for on and off sales of alcohol as well as live and recorded music indoors. Initially the applicant requested live and recorded music to take place both inside and outside but subsequently amended their application so that it would be for 'indoors' only. The application can be seen in Appendix B. |  |

| 5.00 | APPENDICES                                                                                                                                                                                                                                                                                                                                                                                                          |
|------|---------------------------------------------------------------------------------------------------------------------------------------------------------------------------------------------------------------------------------------------------------------------------------------------------------------------------------------------------------------------------------------------------------------------|
| 5.01 | Appendix A: Location plans Appendix B: Plan showing café/shop Appendix C: Response from Flintshire County Council's Pollution Control Section Appendix D: Representations made by North Wales Police Licensing. Appendix E: Representations made by Interested Parties. Appendix F: Letters supporting Mr Ian Betts' Representation. Appendix G: Steps the applicant will take to support the Licensing Objectives. |