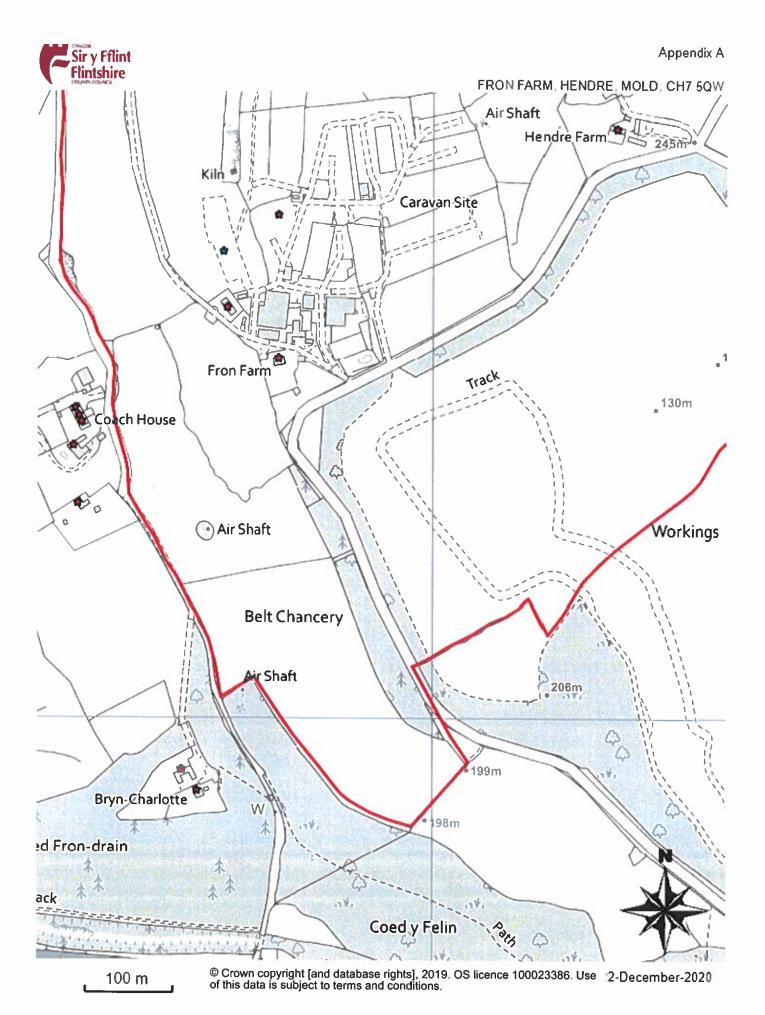

## **REPORT DETAILS**

| 1.00 | EXPLAINING THE APPLICATION                                                                                                                                                                                                                                                                                                          |  |
|------|-------------------------------------------------------------------------------------------------------------------------------------------------------------------------------------------------------------------------------------------------------------------------------------------------------------------------------------|--|
| 1.01 | The premises concerned is the Café/Site Shop and Reception, at Fron Farm Caravan Park, Rhes y Cae Road, Hendre, CH7 5QW. Its location can be seen in Appendix A.                                                                                                                                                                    |  |
| 1.02 | The applicant is Fron Farm Caravan Park Ltd.                                                                                                                                                                                                                                                                                        |  |
| 1.03 | The application is for a new Premises Licence.                                                                                                                                                                                                                                                                                      |  |
| 1.04 | The applicant has applied for on and off sales of alcohol as well as live and recorded music indoors. Initially the applicant requested live and recorded music to take place both inside and outside but subsequently amended their application so that it would be for 'indoors' only. The application can be seen in Appendix B. |  |